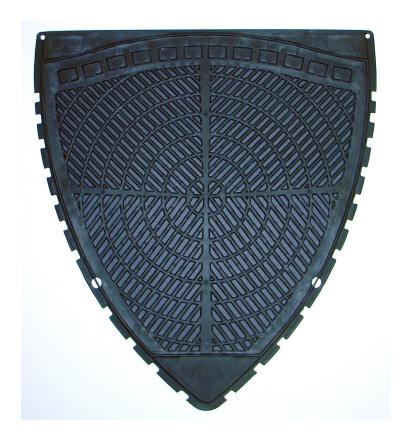

## SPLATZ Uringl Mat

SPLATZ absorbs and neutralizes uric acid (urine), protecting your floors and keeping your restrooms smelling great. An impenetrable bottom plastic layer keeps urine off the floor while a superabsorbent top layer consumes and neutralizes urine. Works for up to 60 days.

## **APPLICATIONS**

Reduces costs and labor by 50% - our superabsorbent soaks up at least twice as much as the leading mat, so it works twice as long.

**Replacement Date Indicator -** assures a cleaner, fresher restroom since you know when to replace it.

**Stays Put -** unique, non-slip flexible materials hold the mat where you place it, keeping the restroom clean.

**Hides Stains -** our superabsorbent layers are black so they hide unsightly urine.

**Traps & neutralizes urine -** our unique, patent pending odor lock technology traps and eliminates urine and its odor, keeping your restroom smelling great.